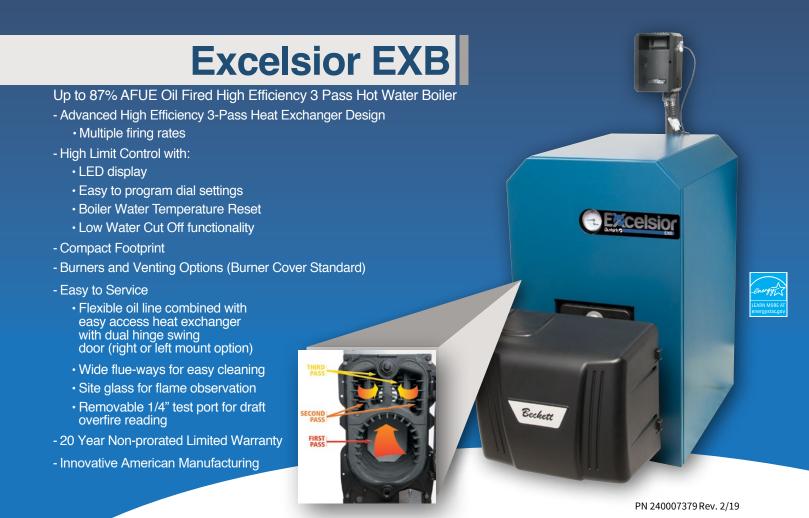

## Dunkirk Excelsior Oil-Fired High Efficiency 3-Pass Hot Water Boiler

|                                                                 |                  |                        |                                                                                                                                                                                                                                                                                                                                         |                                                                                                        | Troy or the                                                                                                                                                                                                                                                                                                                                                                                                                                                                                                                           |                                                                                |                                                          | -                                                   |                |                                      |                   |  |
|-----------------------------------------------------------------|------------------|------------------------|-----------------------------------------------------------------------------------------------------------------------------------------------------------------------------------------------------------------------------------------------------------------------------------------------------------------------------------------|--------------------------------------------------------------------------------------------------------|---------------------------------------------------------------------------------------------------------------------------------------------------------------------------------------------------------------------------------------------------------------------------------------------------------------------------------------------------------------------------------------------------------------------------------------------------------------------------------------------------------------------------------------|--------------------------------------------------------------------------------|----------------------------------------------------------|-----------------------------------------------------|----------------|--------------------------------------|-------------------|--|
| Dime                                                            | ensions/         | Weights                | Model                                                                                                                                                                                                                                                                                                                                   | No.<br>of<br>Sec.                                                                                      | Boiler<br>Input<br>Rate<br>(MBH) <sup>(1)</sup>                                                                                                                                                                                                                                                                                                                                                                                                                                                                                       | Heating<br>Capacity<br>(MBH) (1) (2)                                           | Net AHRI<br>Rating,<br>Water<br>(MBH) <sup>(1) (3)</sup> | Chimney<br>Size                                     | Boiler<br>Flue | Firing<br>Rate<br>GPH <sup>(4)</sup> | AFUE %            |  |
|                                                                 |                  | -                      | EXB4075*                                                                                                                                                                                                                                                                                                                                | 4                                                                                                      | 105                                                                                                                                                                                                                                                                                                                                                                                                                                                                                                                                   | 92                                                                             | 80                                                       | 8" x 8" x 15'                                       | 5" (13 cm)     | 0.75                                 | 87.0              |  |
| İ                                                               |                  |                        | EXB4095                                                                                                                                                                                                                                                                                                                                 | 4                                                                                                      | 133                                                                                                                                                                                                                                                                                                                                                                                                                                                                                                                                   | 114                                                                            | 99                                                       | 8" x 8" x 15'                                       | 5" (13 cm)     | 0.95                                 | 85.0              |  |
| Ι.                                                              | DIM "B"          |                        | EXB4110                                                                                                                                                                                                                                                                                                                                 | 4                                                                                                      | 154                                                                                                                                                                                                                                                                                                                                                                                                                                                                                                                                   | 132                                                                            | 115                                                      | 8" x 8" x 15'                                       | 5" (13 cm)     | 1.10                                 | 84.0              |  |
|                                                                 | 17 3/4"          |                        | EXB5100*                                                                                                                                                                                                                                                                                                                                | 5                                                                                                      | 140                                                                                                                                                                                                                                                                                                                                                                                                                                                                                                                                   | 123                                                                            | 107                                                      | 8" x 8" x 15'                                       | 5" (13 cm)     | 1.00                                 | 87.0              |  |
|                                                                 |                  |                        | EXB5115                                                                                                                                                                                                                                                                                                                                 | 5                                                                                                      | 161                                                                                                                                                                                                                                                                                                                                                                                                                                                                                                                                   | 139                                                                            | 121                                                      | 8" x 8" x 15'                                       | 5" (13 cm)     | 1.15                                 | 85.0              |  |
|                                                                 |                  | 10 1/2"                | EXB5135                                                                                                                                                                                                                                                                                                                                 | 5                                                                                                      | 189                                                                                                                                                                                                                                                                                                                                                                                                                                                                                                                                   | 161                                                                            | 140                                                      | 8" x 8" x 15'                                       | 5" (13 cm)     | 1.35                                 | 84.0              |  |
| DIM "C"                                                         |                  |                        | EXB6130*                                                                                                                                                                                                                                                                                                                                | 6                                                                                                      | 182                                                                                                                                                                                                                                                                                                                                                                                                                                                                                                                                   | 160                                                                            | 139                                                      | 8" x 8" x 15'                                       | 5" (13 cm)     | 1.30                                 | 87.0              |  |
|                                                                 | 0                |                        | EXB6145                                                                                                                                                                                                                                                                                                                                 | 6                                                                                                      | 203                                                                                                                                                                                                                                                                                                                                                                                                                                                                                                                                   | 176                                                                            | 153                                                      | 8" x 8" x 15'                                       | 5" (13 cm)     | 1.45                                 | 85.0              |  |
|                                                                 | TFOR             |                        | EXB6165                                                                                                                                                                                                                                                                                                                                 | 6                                                                                                      | 231                                                                                                                                                                                                                                                                                                                                                                                                                                                                                                                                   | 198                                                                            | 172                                                      | 8" x 8" x 15'                                       | 5" (13 cm)     | 1.65                                 | 84.0              |  |
|                                                                 |                  |                        | EXB7165*                                                                                                                                                                                                                                                                                                                                | 7                                                                                                      | 231                                                                                                                                                                                                                                                                                                                                                                                                                                                                                                                                   | 202                                                                            | 176                                                      | 8" x 8" x 15'                                       | 6" (15 cm)     | 1.65                                 | 87.0              |  |
| 31"                                                             |                  |                        | EXB7180                                                                                                                                                                                                                                                                                                                                 | 7                                                                                                      | 252                                                                                                                                                                                                                                                                                                                                                                                                                                                                                                                                   | 217                                                                            | 189                                                      | 8" x 8" x 15'                                       | 6" (15 cm)     | 1.80                                 | 85.0              |  |
|                                                                 |                  |                        | EXB7190                                                                                                                                                                                                                                                                                                                                 | 7                                                                                                      | 266                                                                                                                                                                                                                                                                                                                                                                                                                                                                                                                                   | 228                                                                            | 198                                                      | 8" x 8" x 20'                                       | 6" (15 cm)     | 1.90                                 | 84.0              |  |
|                                                                 |                  |                        | *Energy Star Certifie                                                                                                                                                                                                                                                                                                                   |                                                                                                        | 200                                                                                                                                                                                                                                                                                                                                                                                                                                                                                                                                   | 1 220                                                                          | 100                                                      | 0 40 420                                            | 0 (10 011)     | 1.00                                 | 04.0              |  |
| 2/4" NID                                                        |                  |                        |                                                                                                                                                                                                                                                                                                                                         |                                                                                                        |                                                                                                                                                                                                                                                                                                                                                                                                                                                                                                                                       |                                                                                |                                                          |                                                     |                |                                      |                   |  |
| DRAIN \                                                         | FRONT            |                        | (1) 1000 Btu/hr (British Thermal Units Per Hour)                                                                                                                                                                                                                                                                                        |                                                                                                        |                                                                                                                                                                                                                                                                                                                                                                                                                                                                                                                                       |                                                                                |                                                          |                                                     |                |                                      |                   |  |
|                                                                 |                  |                        | (2) Heating Capacity and AFUE based on 13.1% CO2 (13.5% CO2 at 0.95 GPH and 1.10 GPH, 13.2% CO2 on 7165 model), -0.02" w.c. draft in breech, and # 1 smoke or less. Testing is done in accordance with U.S. DOE (Department of Energy) test procedure.                                                                                  |                                                                                                        |                                                                                                                                                                                                                                                                                                                                                                                                                                                                                                                                       |                                                                                |                                                          |                                                     |                |                                      |                   |  |
| 1 sur NPT SurppLY                                               |                  |                        | (3) Net AHRI ratings shown are based on piping and pickup factor of 15% in accordance with AHRI Standard as published by Hydronics Institute.  Contact Technical Support before selecting boiler for installations having unusual piping and pickup requirements, such as intermittent system operation, extensive piping systems, etc. |                                                                                                        |                                                                                                                                                                                                                                                                                                                                                                                                                                                                                                                                       |                                                                                |                                                          |                                                     |                |                                      |                   |  |
|                                                                 |                  | <b>_</b>               | (4) Gallons per hour.                                                                                                                                                                                                                                                                                                                   |                                                                                                        |                                                                                                                                                                                                                                                                                                                                                                                                                                                                                                                                       |                                                                                |                                                          |                                                     |                |                                      |                   |  |
|                                                                 | 1                | 1                      | General Information (See Installation, Operation and Maintenance Manual for complete instructions)                                                                                                                                                                                                                                      |                                                                                                        |                                                                                                                                                                                                                                                                                                                                                                                                                                                                                                                                       |                                                                                |                                                          |                                                     |                |                                      |                   |  |
| 3/4*                                                            |                  |                        | Clearances<br>(6) Required<br>distances<br>measured from                                                                                                                                                                                                                                                                                | ·                                                                                                      |                                                                                                                                                                                                                                                                                                                                                                                                                                                                                                                                       | Combustible<br>Materials<br>(Required) <sup>(6)</sup>                          |                                                          | Accessibility, Cleaning, & Servicing <sup>(7)</sup> |                |                                      |                   |  |
|                                                                 |                  |                        |                                                                                                                                                                                                                                                                                                                                         | Тор                                                                                                    |                                                                                                                                                                                                                                                                                                                                                                                                                                                                                                                                       | 12" (32 cm)                                                                    | 24" (61 cm)                                              |                                                     |                |                                      |                   |  |
|                                                                 | DIM "A" 15" 15"  |                        |                                                                                                                                                                                                                                                                                                                                         | Right Side                                                                                             |                                                                                                                                                                                                                                                                                                                                                                                                                                                                                                                                       | 2" (5 cm)                                                                      |                                                          | 24" (61 cm)                                         |                |                                      |                   |  |
| SIDE                                                            |                  | boiler jacket or flue. | Left Side                                                                                                                                                                                                                                                                                                                               |                                                                                                        | 2" (5 cm)                                                                                                                                                                                                                                                                                                                                                                                                                                                                                                                             | 24" (61 cm)                                                                    |                                                          |                                                     |                |                                      |                   |  |
| ļ <u></u>                                                       |                  |                        | (7) Accessibility,<br>Cleaning &<br>Servicing<br>recommendation.                                                                                                                                                                                                                                                                        | Floor                                                                                                  |                                                                                                                                                                                                                                                                                                                                                                                                                                                                                                                                       | Combustible                                                                    | No Requirement                                           |                                                     |                |                                      |                   |  |
|                                                                 |                  |                        |                                                                                                                                                                                                                                                                                                                                         | Front                                                                                                  |                                                                                                                                                                                                                                                                                                                                                                                                                                                                                                                                       | 17" (43 cm)                                                                    | 24" (61 cm)                                              |                                                     |                |                                      |                   |  |
|                                                                 |                  |                        |                                                                                                                                                                                                                                                                                                                                         | Back                                                                                                   |                                                                                                                                                                                                                                                                                                                                                                                                                                                                                                                                       | 9" (23 cm)                                                                     | 24" (61 cm)                                              |                                                     |                |                                      |                   |  |
| 42 1/2"                                                         |                  |                        | Flue                                                                                                                                                                                                                                                                                                                                    |                                                                                                        | 9" (23 cm)                                                                                                                                                                                                                                                                                                                                                                                                                                                                                                                            | 9" (23 cm)                                                                     |                                                          |                                                     |                |                                      |                   |  |
|                                                                 |                  | Connections            |                                                                                                                                                                                                                                                                                                                                         |                                                                                                        |                                                                                                                                                                                                                                                                                                                                                                                                                                                                                                                                       |                                                                                | (== =:::)                                                | ,                                                   |                |                                      |                   |  |
| 25 1/4"  20 1/4"  FLUE SEE CHART FOR SIZE 11/4" NPT REAR RETURN |                  |                        | Electrical 120 Volts AC, 60 hertz, 1 phase, Less than 12 amps (15 amp circuit recommended)                                                                                                                                                                                                                                              |                                                                                                        |                                                                                                                                                                                                                                                                                                                                                                                                                                                                                                                                       |                                                                                |                                                          |                                                     |                |                                      |                   |  |
|                                                                 |                  |                        |                                                                                                                                                                                                                                                                                                                                         |                                                                                                        |                                                                                                                                                                                                                                                                                                                                                                                                                                                                                                                                       |                                                                                |                                                          |                                                     |                |                                      |                   |  |
|                                                                 |                  |                        | Water Content EXI                                                                                                                                                                                                                                                                                                                       |                                                                                                        | EXB4 - 3.6 (                                                                                                                                                                                                                                                                                                                                                                                                                                                                                                                          | EXB4 - 3.6 Gallons, EXB5 - 4.3 Gallons, EXB6 - 5.1 Gallons, EXB7 - 5.9 Gallons |                                                          |                                                     |                |                                      |                   |  |
|                                                                 |                  |                        | Standard Equipment                                                                                                                                                                                                                                                                                                                      |                                                                                                        | Boiler Control Module: Hydrolevel Fuel Smart HydroStat Control - combination Low Water Cut Off with boiler temperature reset and circulator control.  User Display Interface: Digital display with easy to set dial-type limit settings.  Heat Exchanger: High efficiency, cast iron, 3-pass design with reversible swing door and target wall. Efficiency baffles/liner by model.  Combustion: Oil burner with protective cover, flexible oil line.  Electrical: Wiring harness with Molex connectors. Burner electrical disconnect. |                                                                                |                                                          |                                                     |                |                                      |                   |  |
| Dimensions/Weights                                              |                  |                        |                                                                                                                                                                                                                                                                                                                                         | Other: Temperature/pressure guage, 3/4" ASME relief valve, drain valve, textured painted steel jacket. |                                                                                                                                                                                                                                                                                                                                                                                                                                                                                                                                       |                                                                                |                                                          |                                                     |                |                                      |                   |  |
| Models                                                          | Dim. "A"         | Ship<br>Wgt.           | Options                                                                                                                                                                                                                                                                                                                                 |                                                                                                        | Beckett, Riello or Carlin Burner, Manual Reset High Limit with plug-in Molex connector, and Direct Vent.                                                                                                                                                                                                                                                                                                                                                                                                                              |                                                                                |                                                          |                                                     |                |                                      |                   |  |
| EXB4                                                            | 18 3/8"<br>46 cm | 436 lbs.<br>(197.8 kg) | Certifications                                                                                                                                                                                                                                                                                                                          | tifications                                                                                            |                                                                                                                                                                                                                                                                                                                                                                                                                                                                                                                                       |                                                                                |                                                          |                                                     |                |                                      |                   |  |
| EXB5                                                            | 21 5/8"<br>56 cm | 496 lbs.<br>(225.0 kg) |                                                                                                                                                                                                                                                                                                                                         |                                                                                                        |                                                                                                                                                                                                                                                                                                                                                                                                                                                                                                                                       |                                                                                | (A                                                       |                                                     | ALUD           |                                      |                   |  |
| EXB6                                                            | 24 7/8"<br>64 cm | 560 lbs.<br>(254.0 kg) |                                                                                                                                                                                                                                                                                                                                         |                                                                                                        | -lnergy S                                                                                                                                                                                                                                                                                                                                                                                                                                                                                                                             | ı Wi                                                                           | ] "                                                      | SME (                                               |                | CERTIF                               | -IED <sup>®</sup> |  |
| EXB7                                                            | 28 1/8"          | 620 lbs.               | 1                                                                                                                                                                                                                                                                                                                                       |                                                                                                        | LEARN MORE AT<br>energystar.gov                                                                                                                                                                                                                                                                                                                                                                                                                                                                                                       |                                                                                | 4                                                        | رځ.                                                 |                | www.ahridirec                        | tory.org          |  |
|                                                                 | 72 cm            | (281.2 kg)             |                                                                                                                                                                                                                                                                                                                                         |                                                                                                        |                                                                                                                                                                                                                                                                                                                                                                                                                                                                                                                                       | - US                                                                           |                                                          | Н                                                   |                |                                      |                   |  |